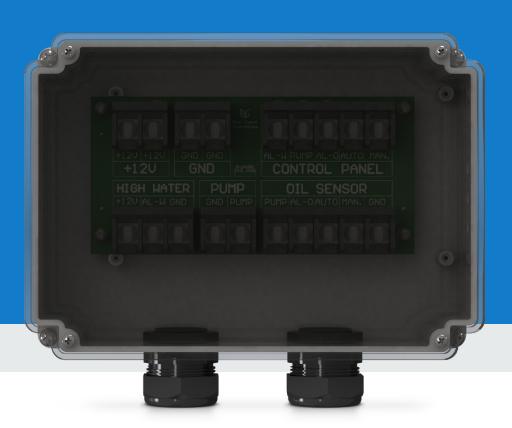

# **OVERVIEW**

The BG-JBox (Junction Box) is a splash proof interconnect junction featuring a transparent cover and LED indicators showing active connections. It is capable of handling 20 amp power connections and designed to keep all interconnected wires dry and reliable. It is a simple interconnector between Blue Guard switches and sensors, and bilge pump.

# **ELECTRICAL BOARD**