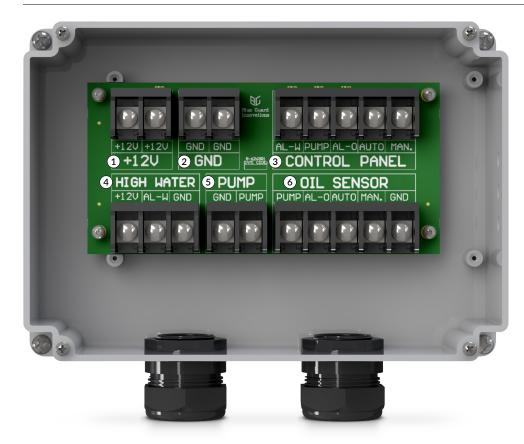

# **ELECTRICAL BOARD**

# 1 POWER SOURCE

+12V - 12, 24, or 32 Vdc (x2)

#### ② GND

GND – Supply Negative (x2)

## **③ CONTROL PANEL**

AL-W — High Water Alarm

PUMP — Pump Power

AL-O — Oil Detect Alarm

AUTO — Pump Auto Control

MAN. — Pump Manual Control

## (4) HIGH WATER

+12V — High Water Sensor Power

AL-W - High Water Alarm

GND - Supply Negative

## (5) PUMP

GND — Supply Negative

PUMP — Pump Power

## **6** OIL SENSOR

PUMP - Pump Power

AL-O — Oil Detect Alarm

AUTO — Pump Auto Control

MAN. — Pump Manual Control

GND — Supply Negative